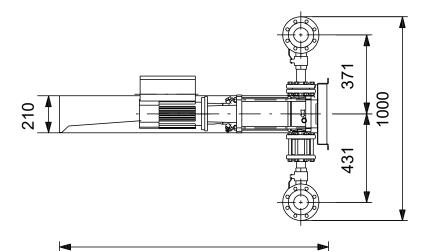

## 99166888 Hydro MPC-E 3 CRIE 10-5 50 Hz

Note! All units are in [mm] unless others are stated. Disclaimer: This simplified dimensional drawing does not show all details.

Company name: Created by: Phone:

**Date:** 09/03/2024