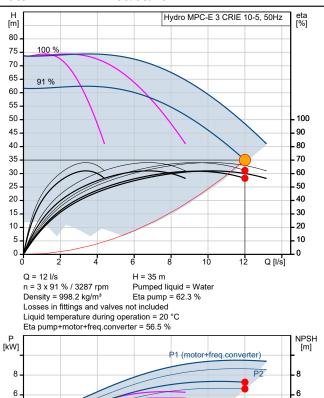

Company name: Created by: Phone:

**Date:** 09/03/2024

| Description                             | Value                          |
|-----------------------------------------|--------------------------------|
| General information:                    |                                |
| Product name:                           | Hydro MPC-E 3 CRIE 10-5        |
| Product No:                             | 99166888                       |
| EAN number:                             | 5712607971496                  |
| Price:                                  | € 22763.3                      |
| Technical:                              |                                |
| Actual calculated flow:                 | 12 l/s                         |
| Max flow:                               | 13.08 l/s                      |
| Resulting head of the pump:             | 35 m                           |
| Head max:                               | 73.8 m                         |
| Main pump name:                         | CRIE 10-5                      |
| Main pump No:                           | 99071462                       |
| Number of pumps:                        | 3                              |
| Materials:                              |                                |
| Manifolds:                              | EN/DIN 1.4571/ AISI 316 TI     |
| Installation:                           |                                |
| Range of ambient temperature:           | 5 40 °C                        |
| Maximum operating pressure:             | 16 bar                         |
| Manifold inlet:                         | DN80                           |
| Manifold outlet:                        | DN80                           |
| Pressure rating:                        | PN 16                          |
| Earth connection:                       | PE                             |
| System design:                          | A                              |
| Liquid:                                 |                                |
| Pumped liquid:                          | Water                          |
| Liquid temperature range:               | 5 60 °C                        |
| Selected liquid temperature:            | 20 °C                          |
| Density:                                | 998.2 kg/m³                    |
| Kinematic viscosity:                    | 1 mm2/s                        |
| Electrical data:                        | 1 1111112/3                    |
| Power (P2) main pump:                   | 3 kW                           |
| Mains frequency:                        | 50 Hz                          |
| Rated voltage:                          | 3 x 380-415 V                  |
| · ·                                     | 18.6 A                         |
| Rated current of system: Start. method: |                                |
|                                         | Variable frequency drives IP54 |
| Enclosure class (IEC 34-5):             |                                |
| Radio interference supression:          | EMC DIRECTIVE(2014/30/EU)      |
| Number of phases of main pump:          | 3                              |
| Controls:                               |                                |
| Control type:                           | E                              |
| Dry running protection, mechanical:     | NONE                           |
| Tank:                                   |                                |
| Diaphragm tank:                         | N                              |
| Others:                                 |                                |
| Net weight:                             | 255 kg                         |
| Gross weight:                           | 301 kg                         |
| Config. file no:                        | 98272391                       |
| Config.file Control MPC:                | 98271947                       |
| Config.file Hydro MPC:                  | 98272018                       |
| Country of origin:                      | DE                             |
| Custom tariff no.:                      | 84137075                       |
|                                         |                                |

.4

P1 (motor+freq.converter) = 7.285 kW P2 = 6.601 kW NPSH = 4.64 m

Company name: Created by: Phone:

09/03/2024 Date: