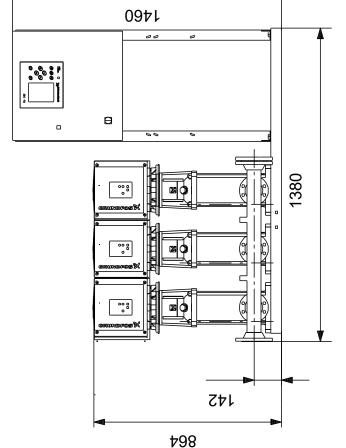

## 99166888 Hydro MPC-E 3 CRIE 10-5 50 Hz

Note! All units are in [mm] unless others are stated.