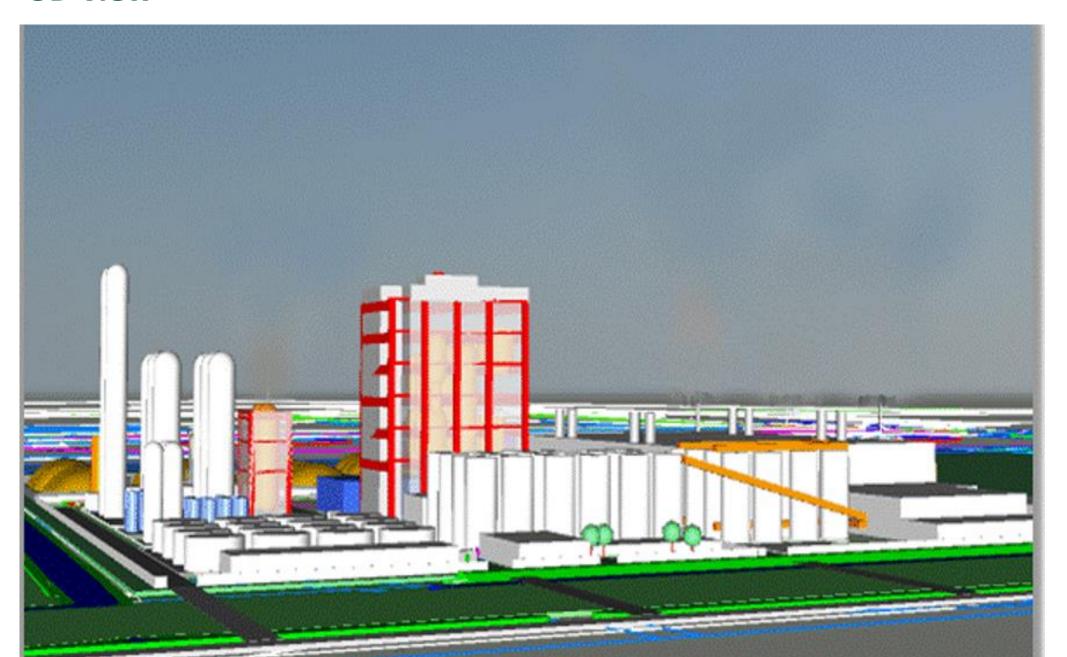

# VÄGARI DEVELOPMENT

BLUEPRINT FOR A GREEN INDUSTRY

## **Existing location Baltania torrefaction plant**

### Lay out development

#### <u>Legenda</u>

#### Yellow:

Torrefaction reactors 1 and 2(existing)

#### Blue:

Dryer 2 and Torrefaction reactors 3 & 4 (extension) and biocarbon storage

#### Green:

for non-hazardous utilities(new) to the west of the existing building.

Light Green Bio methanol plant

# **3D view**