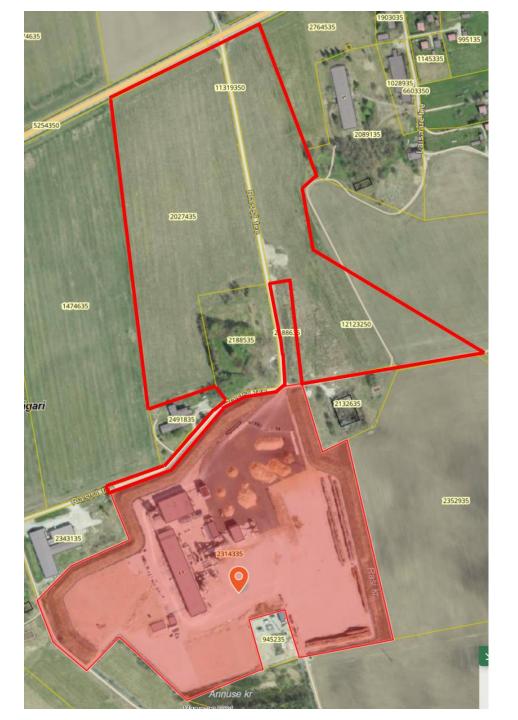

### Lay out development

#### <u>Legenda</u>

#### Yellow:

Torrefaction reactors 1 and 2(existing)

#### Blue:

Dryer 2 and Torrefaction reactors 3 & 4 (extension) and biocarbon storage

#### Green:

for non-hazardous utilities(new) to the west of the existing building.

Light Green Bio methanol plant