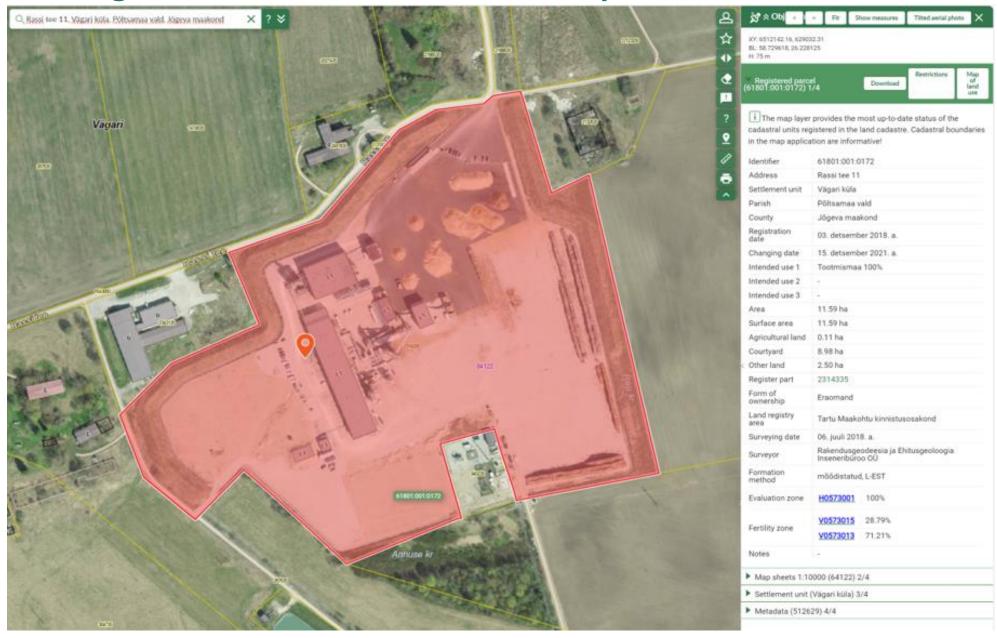

# **Land property of Perpetual Next**

| Legenda          |              |
|------------------|--------------|
| Property number_ | Surface [ha] |
| 2314335          | 11,59        |
| 2027435          | 6,23         |
| 1213250          | 4,71         |
| 11319350         | 4,88         |
| 2188535          | 1,26         |
|                  | 28,67        |