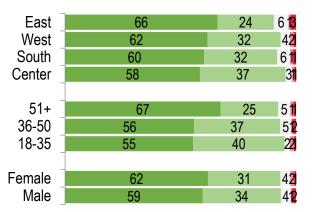

#### ATO veterans who are now fighting again

| West         | 73 | 22 | 31  |
|--------------|----|----|-----|
| East         | 72 | 21 | 233 |
| South        | 71 | 24 | 2   |
| Center       | 69 | 28 | 11  |
|              |    |    |     |
| 51+<br>36-50 | 78 | 17 | 31  |
| 36-50        | 69 | 27 | 112 |
| 18-35        | 62 | 34 | 21  |
|              |    |    |     |
| Male         | 73 | 24 | 22  |
| Female       | 70 | 26 | 21  |