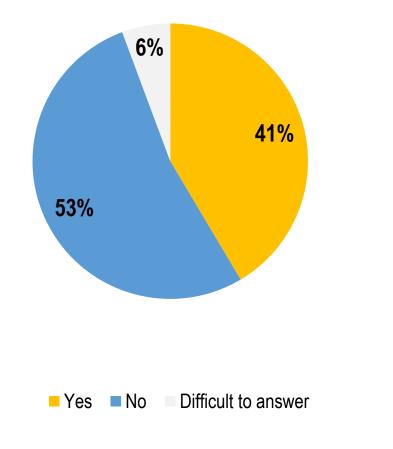

#### Do you consider that you may become a veteran yourself in the future?

# **Perceptions of veterans**

No No

Yes

44

55

03'23

33

45

49

41

44

47

57