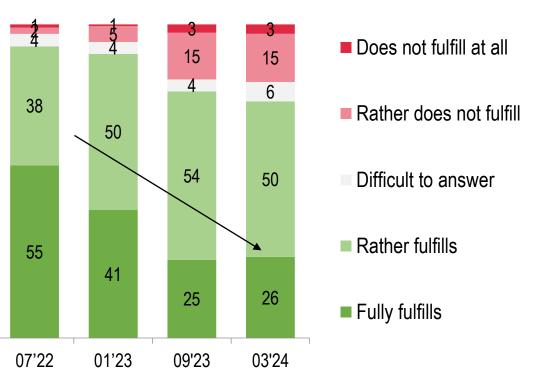

#### In your opinion, to what extent does the STATE currently fulfill or not fulfill its obligations to the veterans of the Russian-Ukrainian war?

How much does SOCIETY respect veterans of the Russian-Ukrainian war today?

#### In your opinion, to what extent does or does not the state fulfill its obligations to veterans of the Russian-Ukrainian war today?

|          | <b>1</b> |  |  |
|----------|----------|--|--|
| <b>1</b> |          |  |  |
|          |          |  |  |
|          |          |  |  |