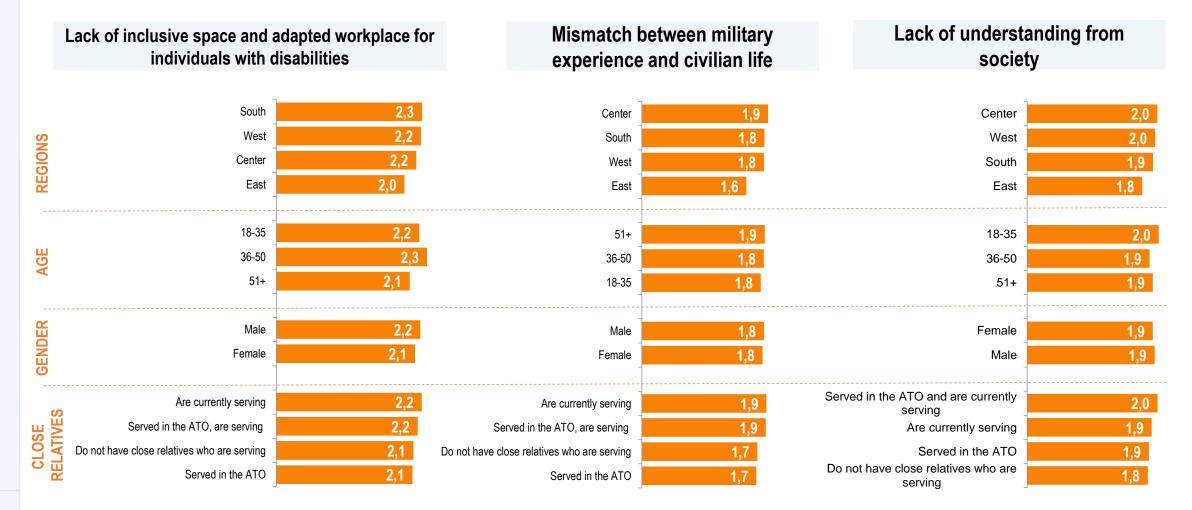

# **Problems of adaptation of veterans**

| Very likely                        | Rather likely                                 | ılt to ansv | ver | ■ Ur | likely | ■ Ir | nposs | ible |    | Index* |
|------------------------------------|-----------------------------------------------|-------------|-----|------|--------|------|-------|------|----|--------|
|                                    | Psychoemotional instability                   |             | 45  |      |        | 41   |       | 5    | 82 | 2,3    |
| Physical health problems and c     | difficulties in accessing medical assistance  |             | 40  |      |        | 37   | 4     | 16   | 3  | 2,2    |
| Lack of inclusive space and adapte | d workplace for individuals with disabilities |             | 37  |      | 37     | 7    | 8     | 15   | 2  | 2,2    |
|                                    | Issues with obtaining social benefits         |             | 39  |      | 3      | 5    | 6     | 18   | 3  | 2,2    |
|                                    | Family conflicts                              | 25          |     |      | 49     |      | 7     | 16   | 2  | 2,0    |
|                                    | Lack of understanding from society            | 25          |     |      | 42     | 5    |       | 25   | 3  | 1,9    |
|                                    | Unemployment                                  | 25          |     |      | 43     | 5    |       | 22   | 5  | 1,9    |
|                                    | Alcohol or drug abuse                         | 20          |     | 4    | 4      | 7    | 2     | 2    | 7  | 1,8    |
| Mismatch b                         | etween military experience and civilian life  | 20          |     | 37   |        | 11   | 2     | 8    | 4  | 1,8    |
|                                    | Suicides                                      | 11          | 3   | 57   | 7      |      | 35    |      | 9  | 1,5    |
| Break                              | king laws, involvement in criminal activities | 9           | 27  | 9    |        | 45   |       |      | 10 | 1,4    |

|         | Family co                                                                                                                        | Family conflicts         |                                                                                                                                                | /ment                    | Alcohol or dr                                                                                                                                  | ug abuse                 |  |
|---------|----------------------------------------------------------------------------------------------------------------------------------|--------------------------|------------------------------------------------------------------------------------------------------------------------------------------------|--------------------------|------------------------------------------------------------------------------------------------------------------------------------------------|--------------------------|--|
| REGIONS | West<br>South<br>Center<br>East                                                                                                  | 2,2<br>2,0<br>2,0<br>1,9 | South<br>Center<br>West<br>East                                                                                                                | 2,0<br>1,9<br>1,9<br>1,9 | East<br>West<br>Center<br>South                                                                                                                | 1,9<br>1,9<br>1,8<br>1,8 |  |
| AGE     | 18-35<br>36-50<br>51+                                                                                                            | 2,1<br>2,0<br>2,0        | 18-35<br>36-50<br>51+                                                                                                                          | 2,0<br>2,0<br>1,9        | 18-35<br>36-50<br>51+                                                                                                                          | 2,0<br>1,8<br>1,7        |  |
| GENDER  | Female<br>Male                                                                                                                   | 2,1<br>2,0               | Female<br>Male                                                                                                                                 | 2,0<br>1,9               | Male                                                                                                                                           | 1,9<br>1,8               |  |
| CLOS    | Are currently serving<br>ed in the ATO and are currently serving<br>Served in the ATO<br>ot have close relatives who are serving | 2,1<br>2,1<br>2,1<br>1,9 | Are currently serving<br>Served in the ATO and are currently<br>serving<br>Do not have close relatives who are<br>serving<br>Served in the ATO | 2,0<br>1,9<br>1,8<br>1,8 | Served in the ATO and are currently<br>serving<br>Are currently serving<br>Served in the ATO<br>Do not have close relatives who are<br>serving | 1,9<br>1,9<br>1,8<br>1,8 |  |