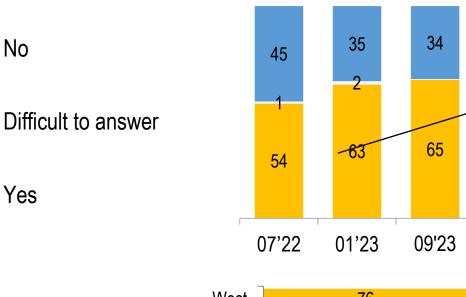

0 respondents**
- Survey method: CATI (Computer Assisted Telephone Interviews). Based on a random sample of mobile phone numbers
- The margin of error of the study with a confidence probability of 0.95: **does not exceed 3.1%.**
- o Dates : March 2-5, 2025
- The survey was conducted on the initiative of the "Ukrainian Veteran Fund" of the Ministry of Veterans Affairs of Ukraine
- Funded by the Sociological Group "Rating"





WEST

CENTER

SOUTH

EAST



# **Perceptions of veterans**

No No

Yes

44

55

03'23

33

45

49

41

44

47

57

#### Took part in military operations in the East of Ukraine in 2014-2021

52

47

01'23

54

59

56

52

50

42

67

55

43

07'22

West

Center

South

East

18-35

36-50

51+

50

49

09'23

Fought or is currently fighting at the front

29

70

03'23









#### Do you consider that you may become a veteran yourself in the future?



### Regions. Age. Veterans among relatives. Gender.



The survey was conducted at the initiative of the "Ukrainian Veterans Fund





The survey was con



National Survey #24: Image of Veterans in Ukrainian Society | RATING Group

March 2-5.

2024

#### Trust in war veterans



#### ATO veterans who are now fighting again

| West         | 73 | 22 | 31  |
|--------------|----|----|-----|
| East         | 72 | 21 | 233 |
| South        | 71 | 24 | 2   |
| Center       | 69 | 28 | 11  |
|              |    |    |     |
| 51+<br>36-50 | 78 | 17 | 31  |
| 36-50        | 69 | 27 | 112 |
| 18-35        | 62 | 34 | 21  |
|              |    |    |     |
| Male         | 73 | 24 | 22  |
| Female       | 70 | 26