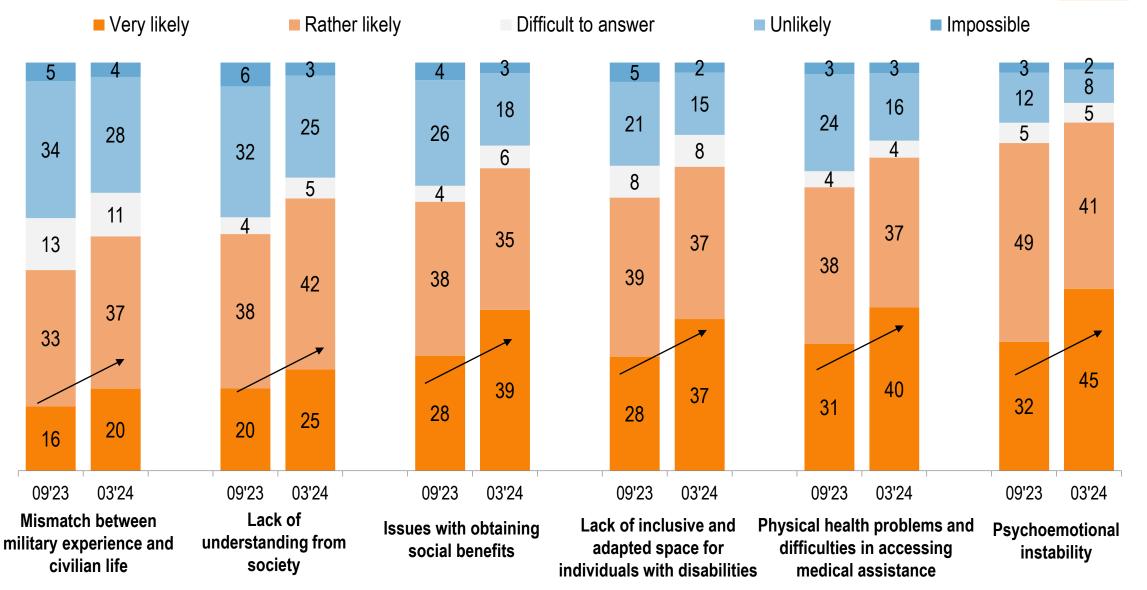

# **Problems of adaptation of veterans**

| Very likely                        | Rather likely                                 | ılt to ansv | ver | ■ Ur | likely | ■ Ir | nposs | ible |    | Index* |
|------------------------------------|-----------------------------------------------|-------------|-----|------|--------|------|-------|------|----|--------|
|                                    | Psychoemotional instability                   |             | 45  |      |        | 41   |       | 5    | 82 | 2,3    |
| Physical health problems and c     | difficulties in accessing medical assistance  |             | 40  |      |        | 37   | 4     | 16   | 3  | 2,2    |
| Lack of inclusive space and adapte | d workplace for individuals with disabilities |             | 37  |      | 37     | 7    | 8     | 15   | 2  | 2,2    |
|                                    | Issues with obtaining social benefits         |             | 39  |      | 3      | 5    | 6     | 18   | 3  | 2,2    |
|                                    | Family conflicts                              | 25          |     |      | 49     |      | 7     | 16   | 2  | 2,0    |
|                                    | Lack of understanding from society            | 25          |     |      | 42     | 5    |       | 25   | 3  | 1,9    |
|                                    | Unemployment                                  | 25          |     |      | 43     | 5    |       | 22   | 5  | 1,9    |
|                                    | Alcohol or drug abuse                         | 20          |     | 4    | 4      | 7    | 2     | 2    | 7  | 1,8    |
| Mismatch b                         | etween military experience and civilian life  | 20          |     | 37   |        | 11   | 2     | 8    | 4  | 1,8    |
|                                    | Suicides                                      | 11          | 3   | 57   | 7      |      | 35    |      | 9  | 1,5    |
| Break                              | king laws, involvement in criminal activities | 9           | 27  | 9    |        | 45   |       |      | 10 | 1,4    |

\*the index ranges from 0 to 3, where 3 is likely, and 0 is impossible

The survey was conducted at the initiative of the "Ukrainian Veterans Fund

3.00

National Survey #24: Image of Veterans in Ukrainian Society | RATING Group