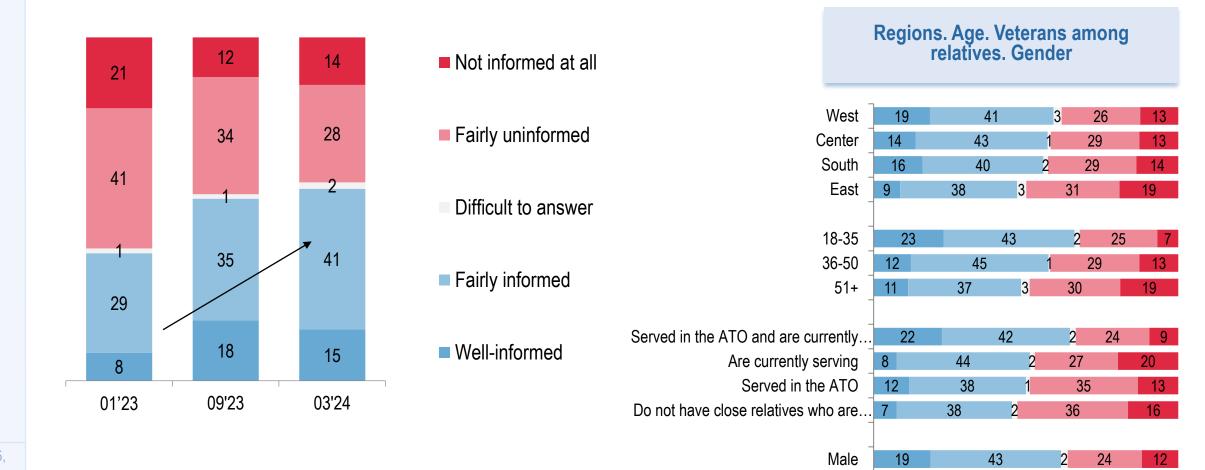

#### How well-informed are you about veterans' issues?

The survey was conducted at the initiative of the "Ukrainian Veterans Fund"

15

32

2

12

39

Female

### Regions. Age. Veterans among relatives. Gender.

The survey was conducted at the initiative of the "Ukrainian Veterans Fund

The survey was con

National Survey #24: Image of Veterans in Ukrainian Society | RATING Group