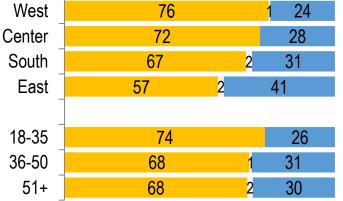

50

42

67

55

43

07'22

West

Center

South

East

18-35

36-50

51+

50

49

09'23