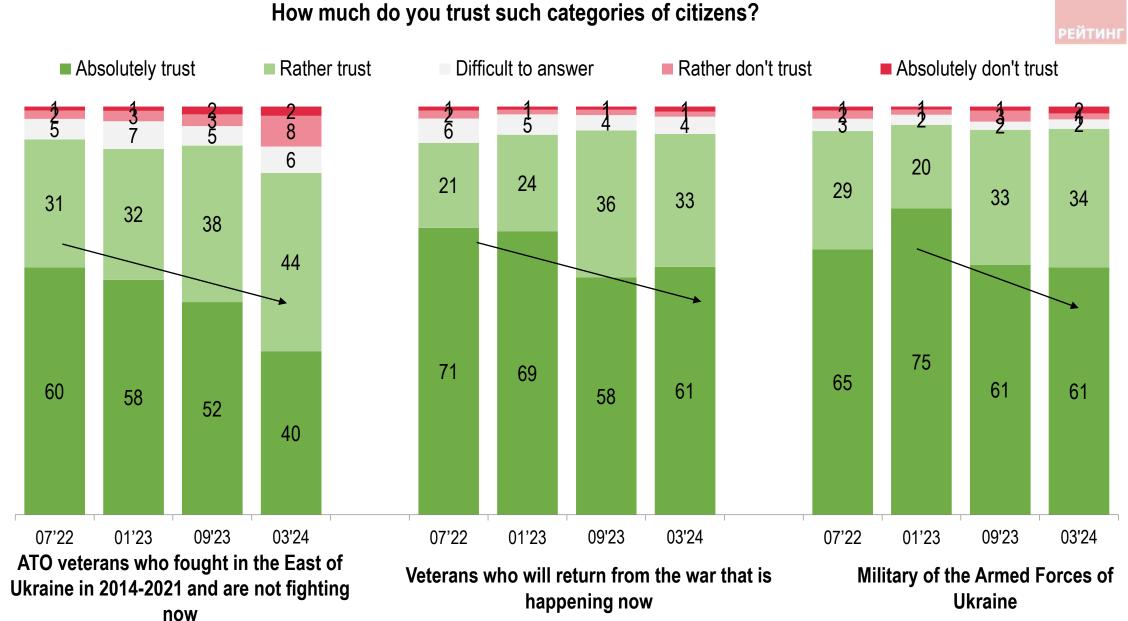

#### Trust in war veterans

#### ATO veterans who are now fighting again

| West         | 73 | 22 | 31  |
|--------------|----|----|-----|
| East         | 72 | 21 | 233 |
| South        | 71 | 24 | 2   |
| Center       | 69 | 28 | 11  |
|              |    |    |     |
| 51+<br>36-50 | 78 | 17 | 31  |
| 36-50        | 69 | 27 | 112 |
| 18-35        | 62 | 34 | 21  |
|              |    |    |     |
| Male         | 73 | 24 | 22  |
| Female       | 70 | 26 | 21  |

Rather don't trust

Absolutely don't trust

ATO veterans who fought in the East of Ukraine in 2014-2021 and are not fighting now

| South Center | 42 | 44 | 6 71               |
|--------------|----|----|--------------------|
|              | 42 | 43 | 7 62               |
| West         | 40 | 43 | 6 8 3              |
| East         | 31 | 47 | 8 12 3             |
| 18-35        | 40 | 50 | 272                |
| 36-50        | 39 | 47 | 663                |
| 51+          | 41 | 38 | 1093               |
| Male         | 45 | 42 | 3 8 <mark>3</mark> |
| Female       | 36 | 45 | 9 7 <b>2</b>       |

#### Veterans who will return from the ongoing war