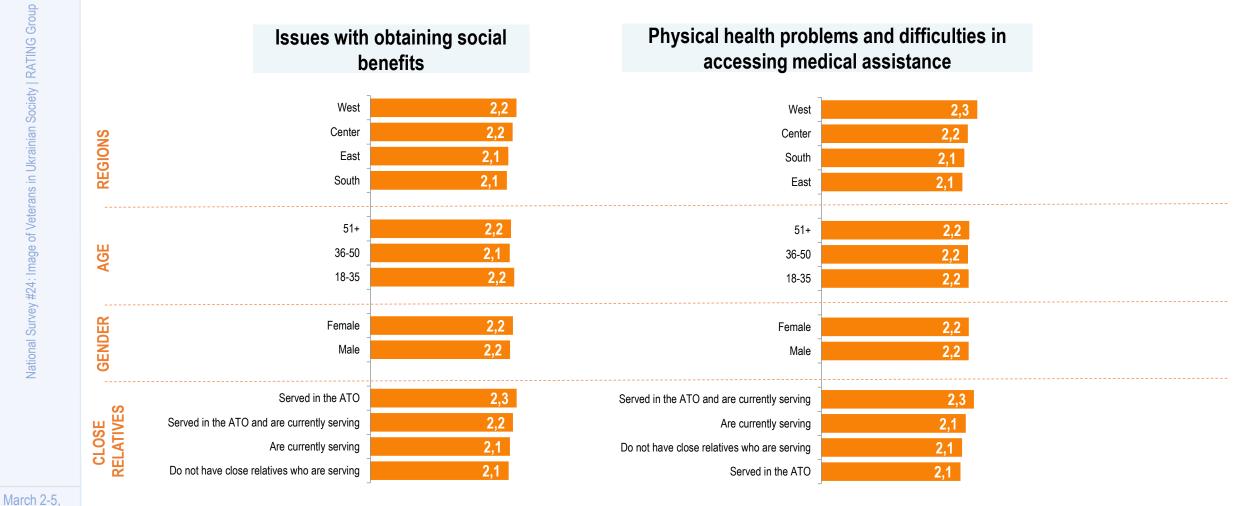

# **Problems of adaptation of veterans**

| Very likely                        | Rather likely                                 | ılt to ansv | ver | ■ Ur | likely | ■ Ir | nposs | ible |    | Index* |
|------------------------------------|-----------------------------------------------|-------------|-----|------|--------|------|-------|------|----|--------|
|                                    | Psychoemotional instability                   |             | 45  |      |        | 41   |       | 5    | 82 | 2,3    |
| Physical health problems and c     | difficulties in accessing medical assistance  |             | 40  |      |        | 37   | 4     | 16   | 3  | 2,2    |
| Lack of inclusive space and adapte | d workplace for individuals with disabilities |             | 37  |      | 37     | 7    | 8     | 15   | 2  | 2,2    |
|                                    | Issues with obtaining social benefits         |             | 39  |      | 3      | 5    | 6     | 18   | 3  | 2,2    |
|                                    | Family conflicts                              | 25          |     |      | 49     |      | 7     | 16   | 2  | 2,0    |
|                                    | Lack of understanding from society            | 25          |     |      | 42     | 5    |       | 25   | 3  | 1,9    |
|                                    | Unemployment                                  | 25          |     |      | 43     | 5    |       | 22   | 5  | 1,9    |
|                                    | Alcohol or drug abuse                         | 20          |     | 4    | 4      | 7    | 2     | 2    | 7  | 1,8    |
| Mismatch b                         | etween military experience and civilian life  | 20          |     | 37   |        | 11   | 2     | 8    | 4  | 1,8    |
|                                    | Suicides                                      | 11          | 3   | 57   | 7      |      | 35    |      | 9  | 1,5    |
| Break                              | king laws, involvement in criminal activities | 9           | 27  | 9    |        | 45   |       |      | 10 | 1,4    |

|         | Family co                                                                                                                        | Family conflicts         |                                                                                                                                                | /ment                    | Alcohol or dr                                                                                                                                  | ug abuse                 |  |
|---------|----------------------------------------------------------------------------------------------------------------------------------|--------------------------|------------------------------------------------------------------------------------------------------------------------------------------------|--------------------------|------------------------------------------------------------------------------------------------------------------------------------------------|--------------------------|--|
| REGIONS | West<br>South<br>Center<br>East                                                                                                  | 2,2<br>2,0<br>2,0<br>1,9 | South<br>Center<br>West<br>East                                                                                                                | 2,0<br>1,9<br>1,9<br>1,9 | East<br>West<br>Center<br>South                                                                                                                | 1,9<br>1,9<br>1,8<br>1,8 |  |
| AGE     | 18-35<br>36-50<br>51+                                                                                                            | 2,1<br>2,0<br>2,0        | 18-35<br>36-50<br>51+                                                                                                                          | 2,0<br>2,0<br>1,9        | 18-35<br>36-50<br>51+                                                                                                                          | 2,0<br>1,8<br>1,7        |  |
| GENDER  | Female<br>Male                                                                                                                   | 2,1<br>2,0               | Female<br>Male                                                                                                                                 | 2,0<br>1,9               | Male                                                                                                                                           | 1,9<br>1,8               |  |
| CLOS    | Are currently serving<br>ed in the ATO and are currently serving<br>Served in the ATO<br>ot have close relatives who are serving | 2,1<br>2,1<br>2,1<br>1,9 | Are currently serving<br>Served in the ATO and are currently<br>serving<br>Do not have close relatives who are<br>serving<br>Served in the ATO | 2,0<br>1,9<br>1,8<br>1,8 | Served in the ATO and are currently<br>serving<br>Are currently serving<br>Served in the ATO<br>Do not have close relatives who are<br>serving | 1,9<br>1,9<br>1,8<br>1,8 |  |