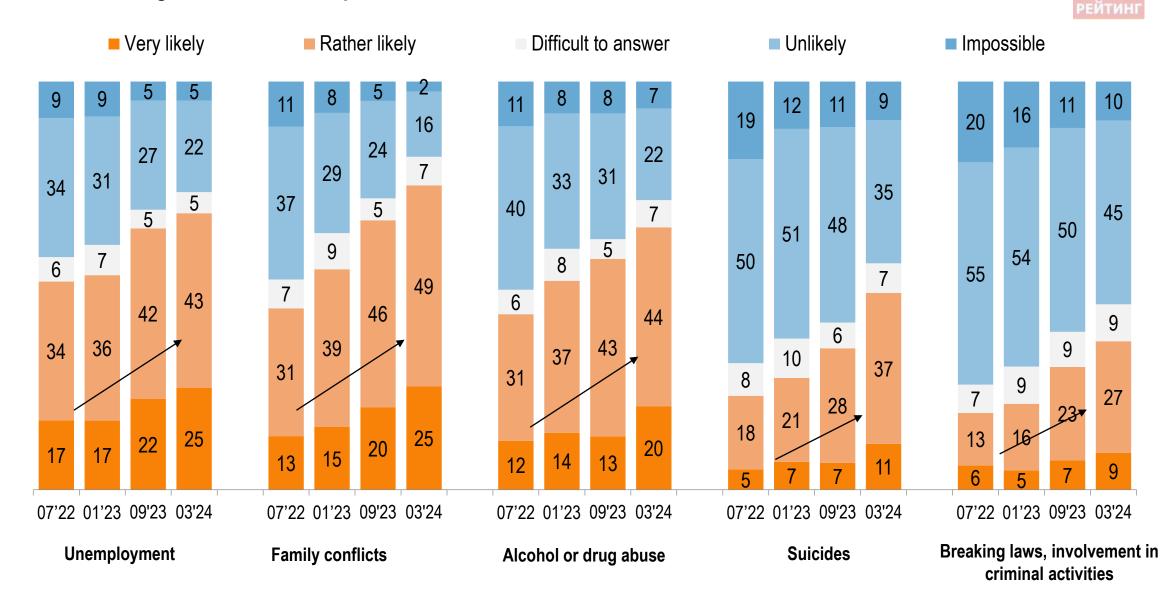

# **Problems of adaptation of veterans**

| Very likely                        | Rather likely                                 | ılt to ansv | ver | ■ Ur | likely | ■ Ir | nposs | ible |    | Index* |
|------------------------------------|-----------------------------------------------|-------------|-----|------|--------|------|-------|------|----|--------|
|                                    | Psychoemotional instability                   |             | 45  |      |        | 41   |       | 5    | 82 | 2,3    |
| Physical health problems and c     | difficulties in accessing medical assistance  |             | 40  |      |        | 37   | 4     | 16   | 3  | 2,2    |
| Lack of inclusive space and adapte | d workplace for individuals with disabilities |             | 37  |      | 37     | 7    | 8     | 15   | 2  | 2,2    |
|                                    | Issues with obtaining social benefits         |             | 39  |      | 3      | 5    | 6     | 18   | 3  | 2,2    |
|                                    | Family conflicts                              | 25          |     |      | 49     |      | 7     | 16   | 2  | 2,0    |
|                                    | Lack of understanding from society            | 25          |     |      | 42     | 5    |       | 25   | 3  | 1,9    |
|                                    | Unemployment                                  | 25          |     |      | 43     | 5    |       | 22   | 5  | 1,9    |
|                                    | Alcohol or drug abuse                         | 20          |     | 4    | 4      | 7    | 2     | 2    | 7  | 1,8    |
| Mismatch b                         | etween military experience and civilian life  | 20          |     | 37   |        | 11   | 2     | 8    | 4  | 1,8    |
|                                    | Suicides                                      | 11          | 3   | 57   | 7      |      | 35    |      | 9  | 1,5    |
| Break                              | king laws, involvement in criminal activities | 9           | 27  | 9    |        | 45   |       |      | 10 | 1,4    |

\*the index ranges from 0 to 3, where 3 is likely, and 0 is impossible

The survey was conducted at the initiative of the "Ukrainian Veterans Fund

3.00

National Survey #24: Image of Veterans in Ukrainian Society | RATING Group