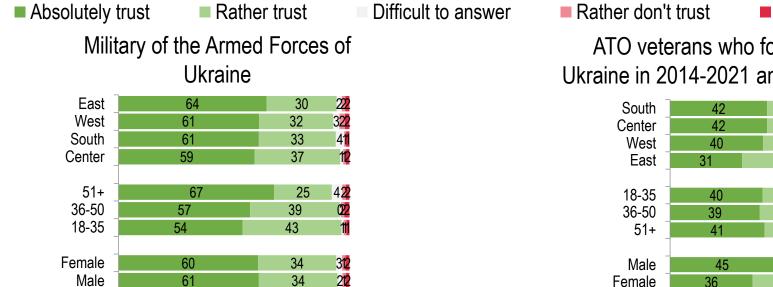

#### Trust in war veterans

#### ATO veterans who are now fighting again

| West         | 73 | 22 | 31  |
|--------------|----|----|-----|
| East         | 72 | 21 | 233 |
| South        | 71 | 24 | 2   |
| Center       | 69 | 28 | 11  |
|              |    |    |     |
| 51+<br>36-50 | 78 | 17 | 31  |
| 36-50        | 69 | 27 | 112 |
| 18-35        | 62 | 34 | 21  |
|              |    |    |     |
| Male         | 73 | 24 | 22  |
| Female       | 70 | 26 | 21  |

Rather don't trust

Absolutely don't trust

ATO veterans who fought in the East of Ukraine in 2014-2021 and are not fighting now

| South Center | 42 | 44 | 6 71               |
|--------------|----|----|--------------------|
|              | 42 | 43 | 7 62               |
| West         | 40 | 43 | 6 8 3              |
| East         | 31 | 47 | 8 12 3             |
| 18-35        | 40 | 50 | 272                |
| 36-50        | 39 | 47 | 663                |
| 51+          | 41 | 38 | 1093               |
| Male         | 45 | 42 | 3 8 <mark>3</mark> |
| Female       | 36 | 45 | 9 7 <b>2</b>       |