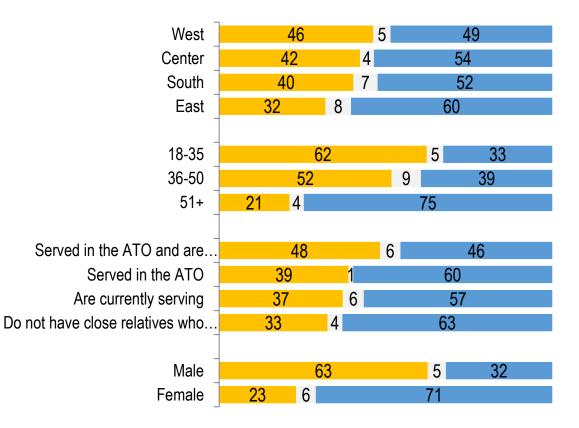

### Regions. Age. Veterans among relatives. Gender.

The survey was conducted at the initiative of the "Ukrainian Veterans Fund

The survey was con

National Survey #24: Image of Veterans in Ukrainian Society | RATING Group

WEST

CENTER

SOUTH

EAST

50

42

67

55

43

07'22

West

Center

South

East

18-35

36-50

51+

50

49

09'23