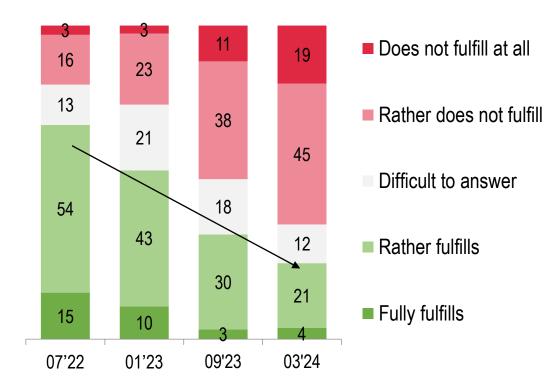

#### In your opinion, to what extent does the STATE currently fulfill or not fulfill its obligations to the veterans of the Russian-Ukrainian war?

How much does SOCIETY respect veterans of the Russian-Ukrainian war today?

#### The survey was conducted at the initiative of the "Ukrainian Veterans Fund"

- Rather does not respect
- Does not respect at all
- Difficult to answer