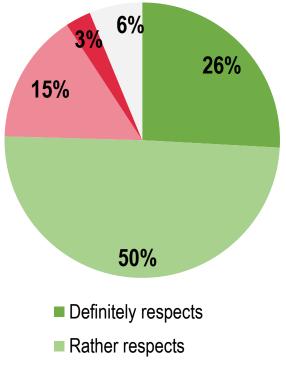

#### In your opinion, to what extent does the STATE currently fulfill or not fulfill its obligations to the veterans of the Russian-Ukrainian war?

How much does SOCIETY respect veterans of the Russian-Ukrainian war today?

#### The survey was conducted at the initiative of the "Ukrainian Veterans Fund"

- Rather does not respect
- Does not respect at all
- Difficult to answer