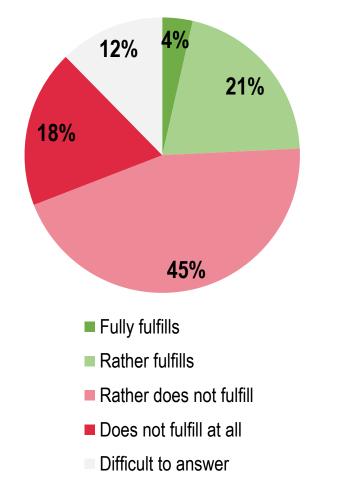

#### In your opinion, to what extent does the STATE currently fulfill or not fulfill its obligations to the veterans of the Russian-Ukrainian war?

How much does SOCIETY respect veterans of the Russian-Ukrainian war today?

#### In your opinion, to what extent does or does not the state fulfill its obligations to veterans of the Russian-Ukrainian war today?

|          | <b>1</b> |  |  |
|----------|----------|--|--|
| <b>1</b> |          |  |  |
|          |          |  |  |
|          |          |  |  |