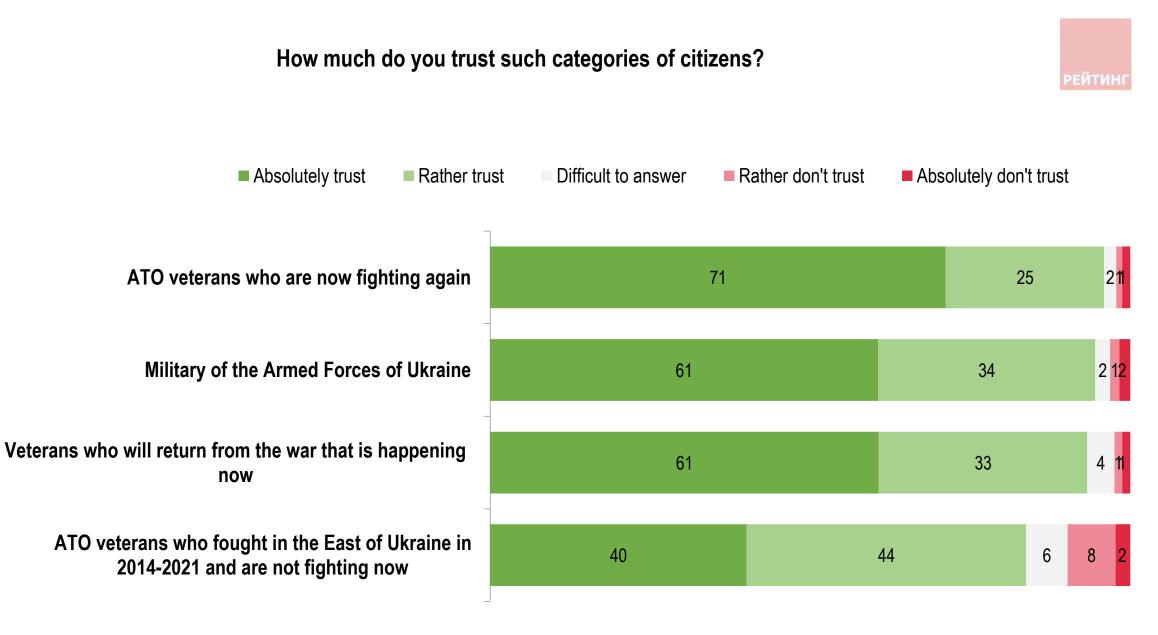

#### Trust in war veterans

#### ATO veterans who are now fighting again

| West         | 73 | 22 | 31  |
|--------------|----|----|-----|
| East         | 72 | 21 | 233 |
| South        | 71 | 24 | 2   |
| Center       | 69 | 28 | 11  |
|              |    |    |     |
| 51+<br>36-50 | 78 | 17 | 31  |
| 36-50        | 69 | 27 | 112 |
| 18-35        | 62 | 34 | 21  |
|              |    |    |     |
| Male         | 73 | 24 | 22  |
| Female       | 70 | 26 | 21  |

Rather don't trust

Absolutely don't trust

ATO veterans who fought in the East of Ukraine in 2014-2021 and are not fighting now

| South Center | 42 | 44 | 6 71               |
|--------------|----|----|--------------------|
|              | 42 | 43 | 7 62               |
| West         | 40 | 43 | 6 8 3              |
| East         | 31 | 47 | 8 12 3             |
| 18-35        | 40 | 50 | 272                |
| 36-50        | 39 | 47 | 663                |
| 51+          | 41 | 38 | 1093               |
| Male         | 45 | 42 | 3 8 <mark>3</mark> |
| Female       | 36 | 45 | 9 7 <b>2</b>       |

#### Veterans who will return from the ongoing war